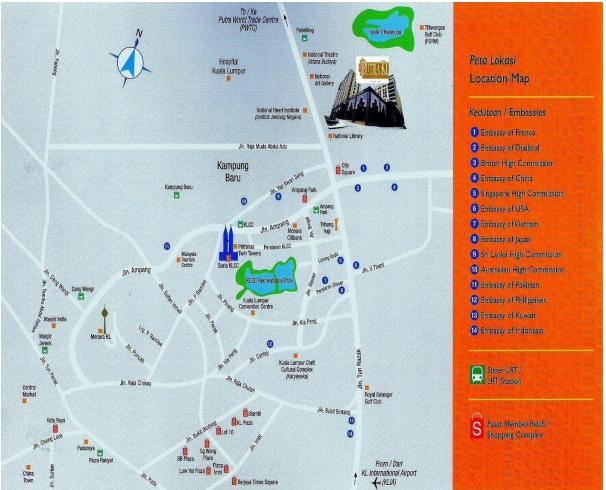

#### Map of the City

You will find the map of the city in Conference Welcome Pack.

#### HOW TO GET THE HOTEL PUTRA, KUALA LUMPUR?

For international participants:

You could reach Malaysia through Kuala Lumpur International Airport (KLIA), Kuala Lumpur International Airport 2, (KLIA2) or Subang International Airport, and then hire a limousine or a taxi from KLIA to Hotel Putra, Jalan Tun Razak, Kuala Lumpur for approximately 70 kilometres. Normal charge for each taxi is about MYR90. Additional charge might be applied if you travel after midnight.