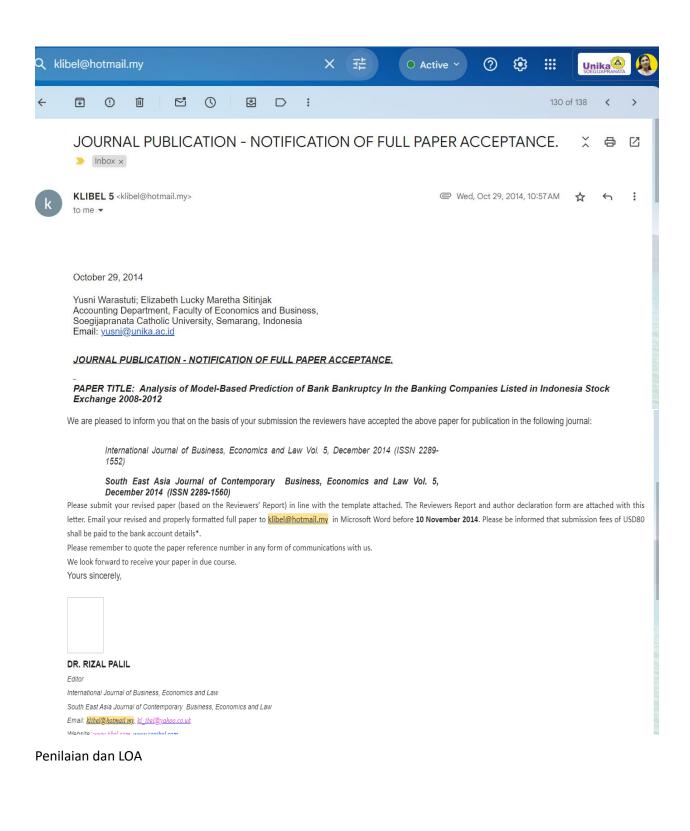

#### JOURNAL PUBLICATION - NOTIFICATION OF FULL PAPER ACCEPTANCE.

## PAPER TITLE: Analysis of Model-Based Prediction of Bank Bankruptcy In the Banking Companies Listed in Indonesia Stock Exchange 2008-2012

We are pleased to inform you that on the basis of your submission the reviewers have accepted the above paper for publication in the following journal:

International Journal of Business, Economics and Law Vol. 5, December 2014 (ISSN 2289-1552)

## South East Asia Journal of Contemporary Business, Economics and Law Vol. 5, December 2014 (ISSN 2289-1560)

Please submit your revised paper (based on the Reviewers' Report) in line with the template attached. The Reviewers Report and author declaration form are attached with this letter. Email your revised and properly formatted full paper to klibel@hotmail.my in Microsoft Word before **10 November 2014**. Please be informed that submission fees of USD80 shall be paid to the bank account details\*.

Please remember to quote the paper reference number in any form of communications with us.

We look forward to receive your paper in due course.

Yours sincerely,

DR. RIZAL PALIL Editor International Journal of Business, Economics and Law South East Asia Journal of Contemporary Business, Economics and Law Email: klibel@hotmail.my, kl\_ibel@yahoo.co.uk Website: www.ijbel.com, www.seajbel.com