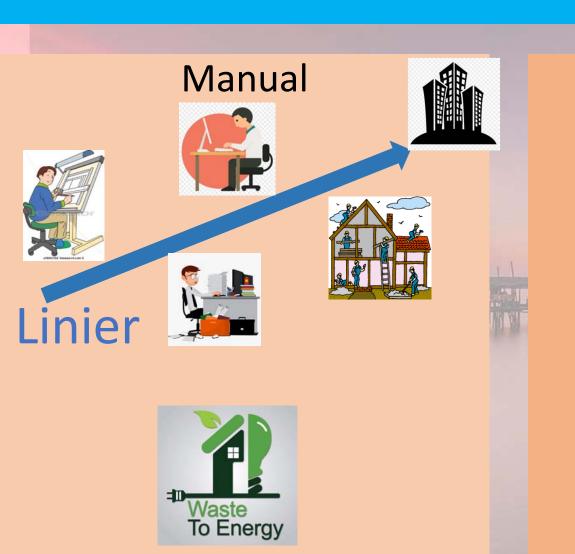

# Fenomena Arsitektur Digital

Pemanfaatan Komputer

Perubahan Paradigma

Issue Go Green

Metode Baru

## **Evolution of Architecture**

Easy

**Difficult** 

Easier

## Work pattern in Architecture

## **Digital**