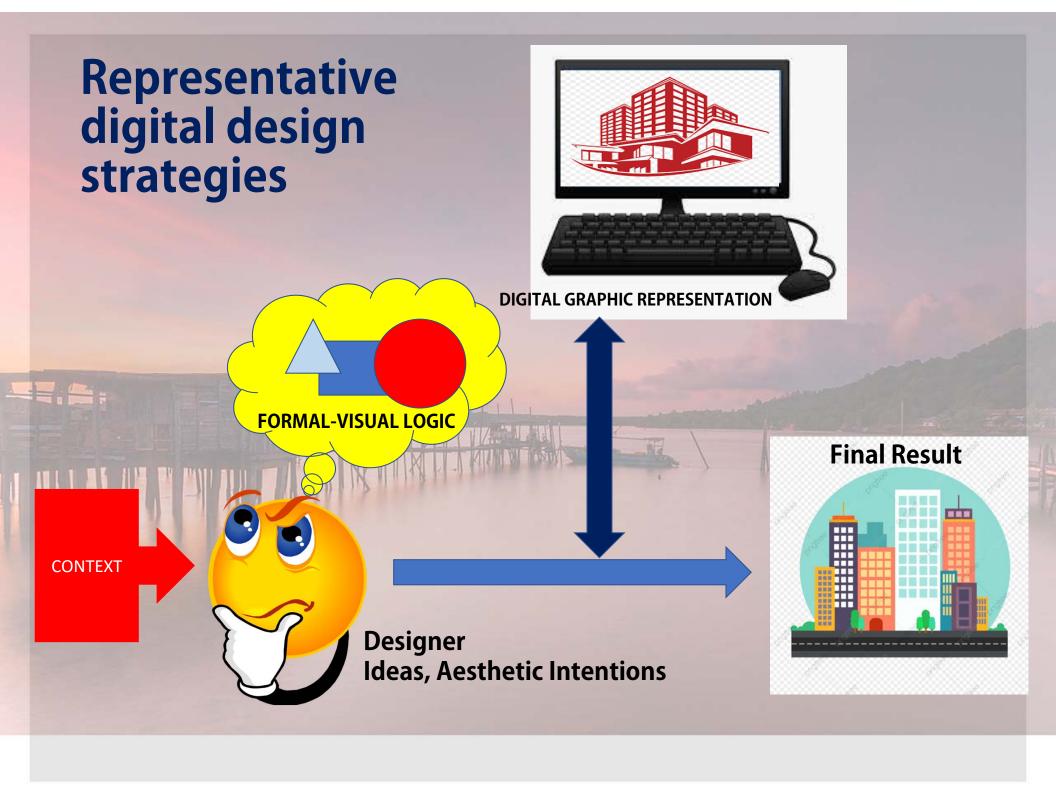

# **ARSITEKTUR DIGITAL** DALAM PERANCANGAN ARSITEKTUR

# Fenomena Arsitektur Digital

Pemanfaatan Komputer

Perubahan Paradigma

Issue Go Green

Metode Baru