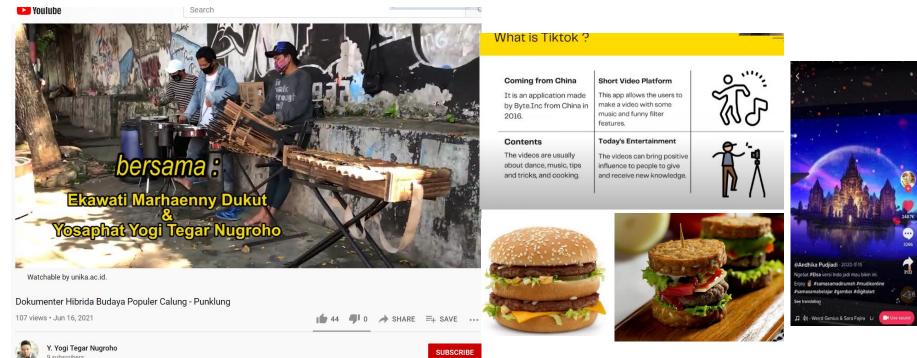

## 1. TikTok phenomenon

- Catharina Nora's findings (using pop culture, phenomenology & cultural hybridity):
- -TikTok fulfils Dukut's popular culture criteria of (1) creating a sense of pleasure for the users, (2) easy to obtain because it is mass produced, (3) having a cheap price, (4) manipulating in promoting itself, (5) creating a global-local lifestyle, (6) reflecting people's daily life, (7) reflecting a certain phenomenon, (8) temporariness, (9) practicality, (10) having a profit-making aim
- -Indonesian users used cultural hybrid elements in their TikTok uploads
- -TikTok gives positive narcist behavior young Indonesians are not shy
- TikTok selfie produces better self-esteem people.

# 2. Vaseline Hand Body Whitening and Tanning

- Fei Bheola's findings (using pop culture, Barthes' semiotics, cultural hybridity:
- Indonesian Vaseline hand body advertisements and 2 USA Vaseline hand body advertisements also used cultural hybridity elements: wearing hijab but doing western sport; western tanned beauty is aspired rather than the eastern porcelain white beauty standard
- Global brand image of Vaseline's navy blue color (background, apparel, container) is maintained