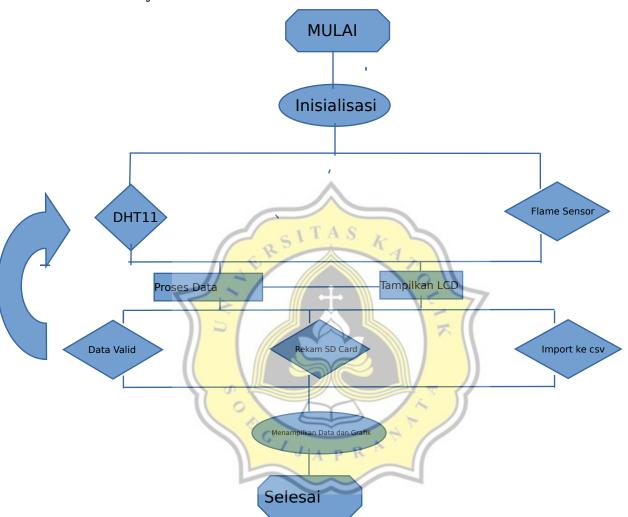

## CHAPTER 4 ANALYSIS AND DESIGN

## 4.1 Analysis



Illustration 4.1: Diagram Analisis

## 4.2 Desain

Of the many people may not do it with a micro SD card as a place to record or store data, therefore one of the easier alternatives to learn is using SMS gateway to commemorate fire alarms if the flamesensor a fire source and rising temperatures. When starting data processing it usually uses flamesensor and dht11

sensor as the first sensor and is continued by using the sms gateway process as a sign that there is a fire approaching or exceeding the temperature, after that the media is added to record using the network to find out data in real time. Here is a diagram design as a solution: