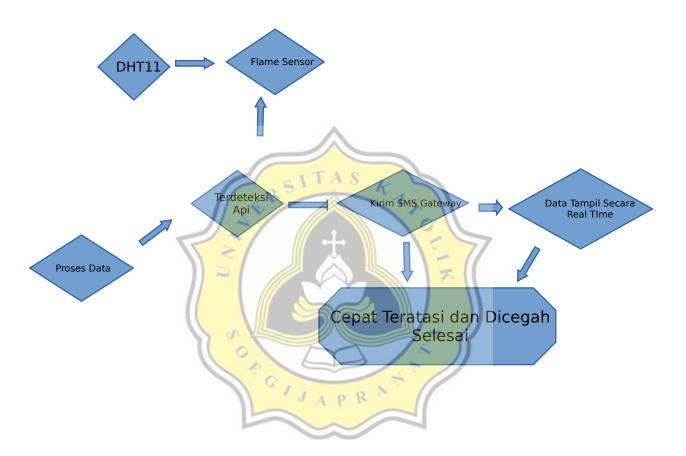

## 4.2 Desain

Of the many people may not do it with a micro SD card as a place to record or store data, therefore one of the easier alternatives to learn is using SMS gateway to commemorate fire alarms if the flamesensor a fire source and rising temperatures. When starting data processing it usually uses flamesensor and dht11

sensor as the first sensor and is continued by using the sms gateway process as a sign that there is a fire approaching or exceeding the temperature, after that the media is added to record using the network to find out data in real time. Here is a diagram design as a solution: